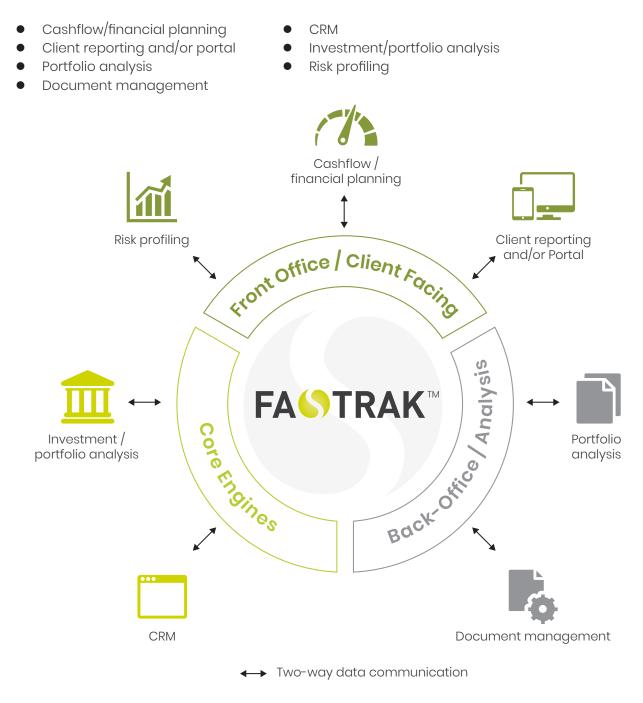

## Where it fits in your technology stack

Fastrak sits at the heart of your business, knitting together multiple software applications your business relies on. This compounds their effectiveness and improves the quality of your data, whilst considerably reducing administration time.

## Integrations available to you

The investment data in Fastrak is powered by our award winning data hub, FINIO, that connects investment platforms with software providers and advisory firms for the flow of investment data. It helps the wealth management sector become more efficient, integrated and enables the flow of complex investment data that is increasingly required to power today's software systems.