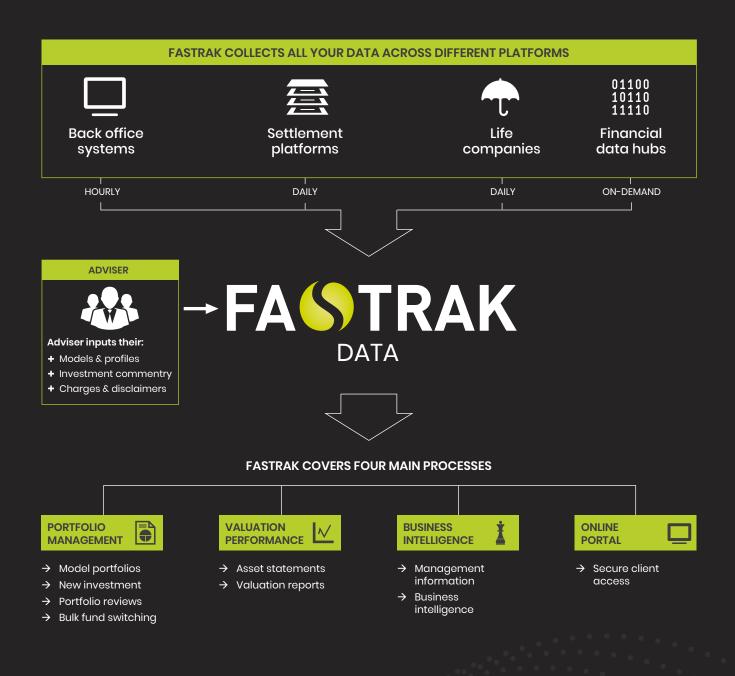

#### Immediate benefits of Fastrak

Fastrak does the hard work of aggregating all of your client data from over 20 platforms, including full transaction data for 15.

In fact, Sprint Enterprise consumes more transaction level data than any other third party in the industry. Using processing technology and expertise developed over many years, Fastrak refines your data to ensure its clean, reliable, up to date and reconciled.

#### All your data in one place

Fastrak will collect a super set of client investment data from the investment platforms you use, and where available your back-office system, enabling you to see all your client's investment data in one place.

#### Gather all your investment data

At the core of all we do is your clients investment data powered by our inhouse solution, FINIO. We will gather your data automatically, no manual intervention.

## How does Fastrak work?

We use years of experience and expertise, combined with our unique technology, to save you time and improve the quality of your data, reports and client service.

## Where it fits in your technology stack

Fastrak sits at the heart of your business, knitting together multiple software applications your business relies on. This compounds their effectiveness and improves the quality of your data, whilst considerably reducing administration time.

## A closer look at the Fastrak solution

#### Portfolio management

If you are managing client portfolios, Fastrak will remove the risks associated with manual calculations and significantly increase efficiency in your business.

#### Reporting on performance and valuations

Providing clients with detailed valuation or performance reports should be a simple process. Fastrak can deliver two types of report for you – from a simple one-page to a detailed breakdown of all transactions, cash accounts and values, the choice is yours.

#### **Business intelligence**