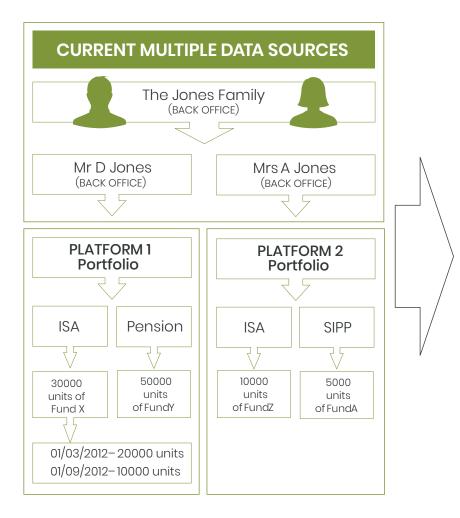

#### Immediate benefits of Fastrak

Fastrak does the hard work of aggregating all of your client data from over 20 platforms, including full transaction data for 15.

In fact, Sprint Enterprise consumes more transaction level data than any other third party in the industry. Using processing technology and expertise developed over many years, Fastrak refines your data to ensure its clean, reliable, up to date and reconciled.

#### All your data in one place

Fastrak will collect a super set of client investment data from the investment platforms you use, and where available your back-office system, enabling you to see all your client's investment data in one place.

#### Investment performance calculated

Most of our investment platform integrations provide a full transaction history, allowing us to calculate the true investment performance of a holding or portfolio over any date range.