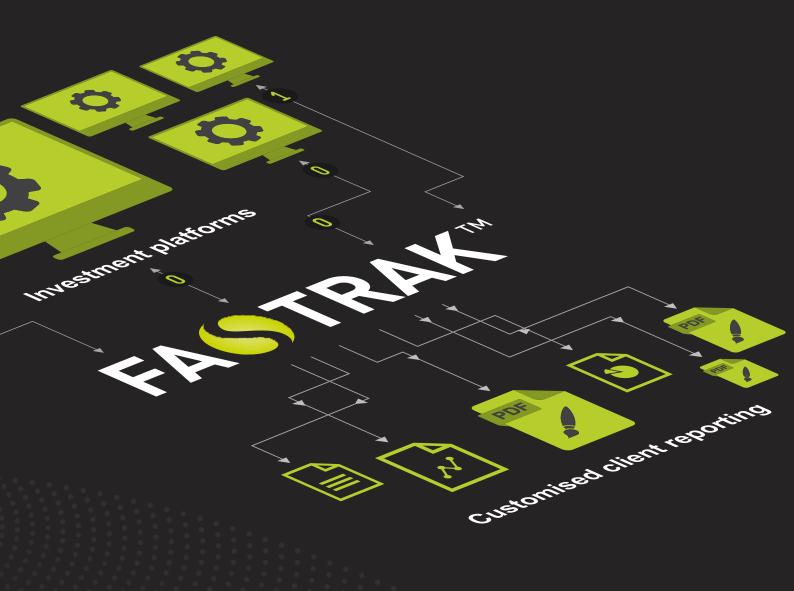

## **How Fastrak works**

Providing accurate and up-to-date investment reports securely can take considerable time, money and effort. It usually requires multiple systems, considerable manual inputting of data and constant re-keying of data between systems. Fastrak reduces this burden and has been designed to help you increase efficiency and profitability in your business whilst improving customer service and reducing overhead.

## How does Fastrak work?

We use years of experience and expertise, combined with our unique technology, to save you time and improve the quality of your data, reports and client service.

## Where it fits in your technology stack

Fastrak sits at the heart of your business, knitting together multiple software applications your business relies on. This compounds their effectiveness and improves the quality of your data, whilst considerably reducing administration time.

## Integrations available to you

The investment data in Fastrak is powered by our award winning data hub, FINIO, that connects investment platforms with software providers and advisory firms for the flow of investment data. It helps the wealth management sector become more efficient, integrated and enables the flow of complex investment data that is increasingly required to power today's software systems.