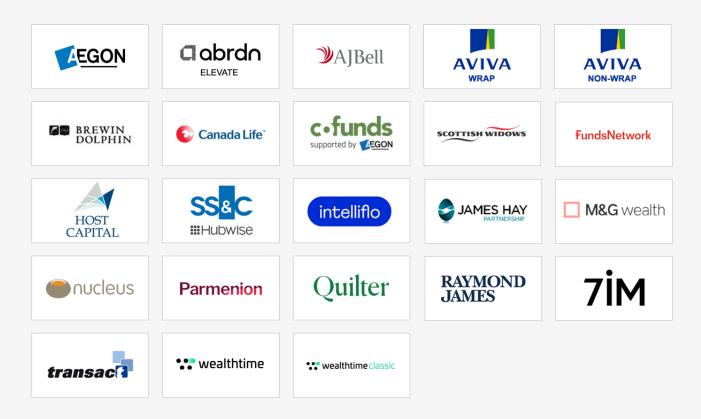

## Integrations available to you

The investment data in Fastrak is powered by our award winning data hub, FINIO, that connects investment platforms with software providers and advisory firms for the flow of investment data. It helps the wealth management sector become more efficient, integrated and enables the flow of complex investment data that is increasingly required to power today's software systems.

Here is a selection of the core engines we integrate with.