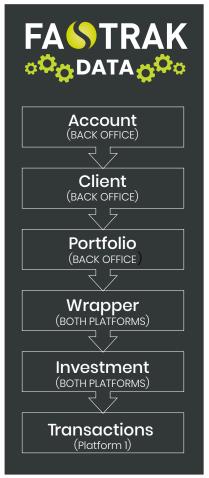

## How does Fastrak work?

We use years of experience and expertise, combined with our unique technology, to save you time and improve the quality of your data, reports and client service.

## Where it fits in your technology stack

Fastrak sits at the heart of your business, knitting together multiple software applications your business relies on. This compounds their effectiveness and improves the quality of your data, whilst considerably reducing administration time.